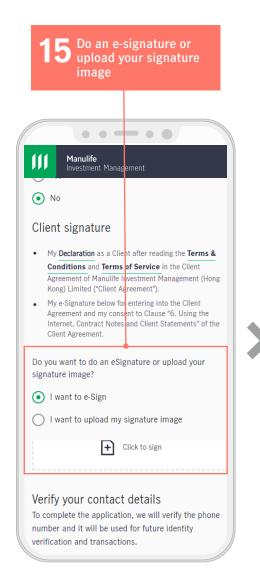

# Manulife iFunds: A Quick Guide

### How can I open a new account?

You can complete the account opening application online, which takes around 15 minutes.

Please have the following document with you:

- HKID/Passport
- Residential address proof issued in the last 3 months
- Bank account proof issued in the last 3 months

Our designated Financial Planning Manager will request to meet with you to certify the documents and complete the account opening process for you.

## Account opening

















sent to your mobile number and click "Verify" to complete the account opening process Manulife Investment Management Open an Account -X one-time passcode verification A one-time passcode (OTP) has been sent to +8525123\*\*\*\*. The OTP is valid for 90 seconds. Please ensure your mobile phone is switched on to receive the one-time passcode via SMS. Please enter your mobile one time password received Didn't get the passcode? If 90 seconds have passed, please request a new passcode by the link. Request another verification code (55)

**Enter the OTP that was** 

You are done! Your account opening application is being processed. A welcome email will be sent to the email you provided. Manulife Investment Management Your application is being processed We have received your account opening ap