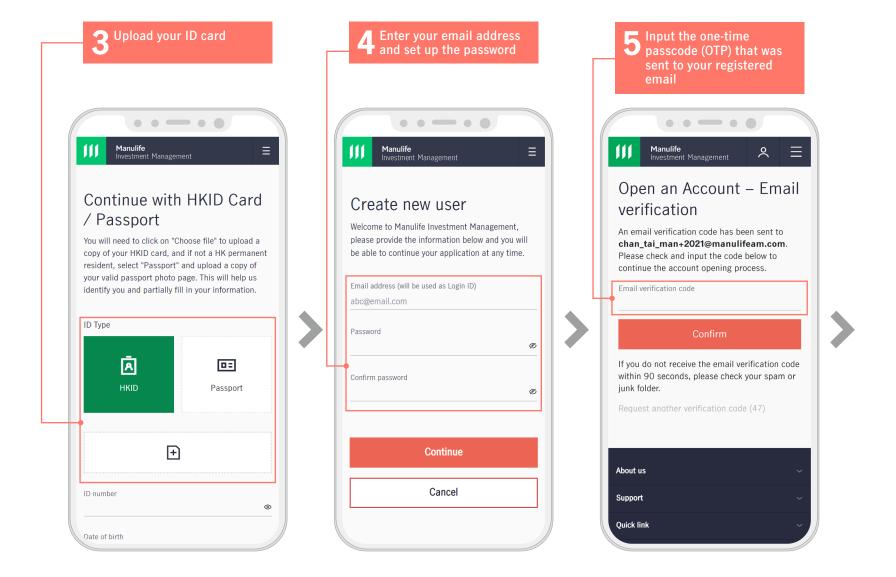

### How can I open a new account?

You can complete the account opening application online, which takes around 15 minutes.

Please have the following document with you:

- HKID/Passport
- Residential address proof issued in the last 3 months
- Bank account proof issued in the last 3 months