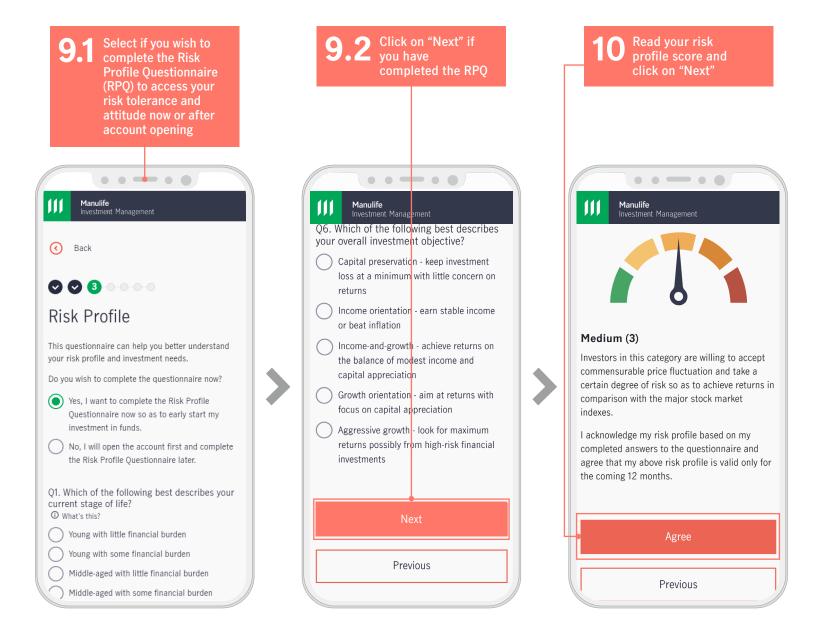

# Manulife iFunds: A Quick Guide

### How can I open a new account?

You can complete the account opening application online, which takes around 15 minutes.

Please have the following document with you:

- HKID/Passport
- Residential address proof issued in the last 3 months
- Bank account proof issued in the last 3 months

Our designated Financial Planning Manager will request to meet with you to certify the documents and complete the account opening process for you.

## Account opening

















sent to your mobile number and click "Verify" to complete the account opening process Manulife Investment Management Open an Account -X one-time passcode verification A one-time passcode (OTP) has been sent to +8525123\*\*\*\*. The OTP is valid for 90 seconds. Please ensure your mobile phone is switched on to receive the one-time passcode via SMS. Please enter your mobile one time password received Didn't get the passcode? If 90 seconds have passed, please request a new passcode by the link. Request another verification code (55)

**Enter the OTP that was** 

You are done! Your account opening application is being processed. A welcome email will be sent to the email you provided. Manulife Investment Management Your application is being processed We have received your account openin