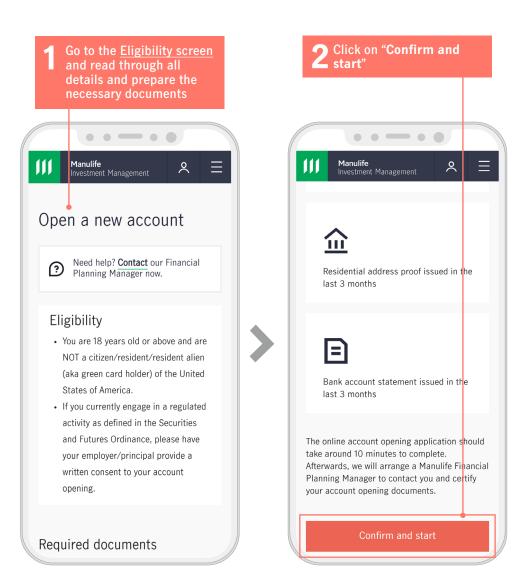

### How can I open a new account?

You can complete the account opening application online, which takes around 15 minutes.

Please have the following document with you:

- HKID/Passport
- Residential address proof issued in the last 3 months
- Bank account proof issued in the last 3 months