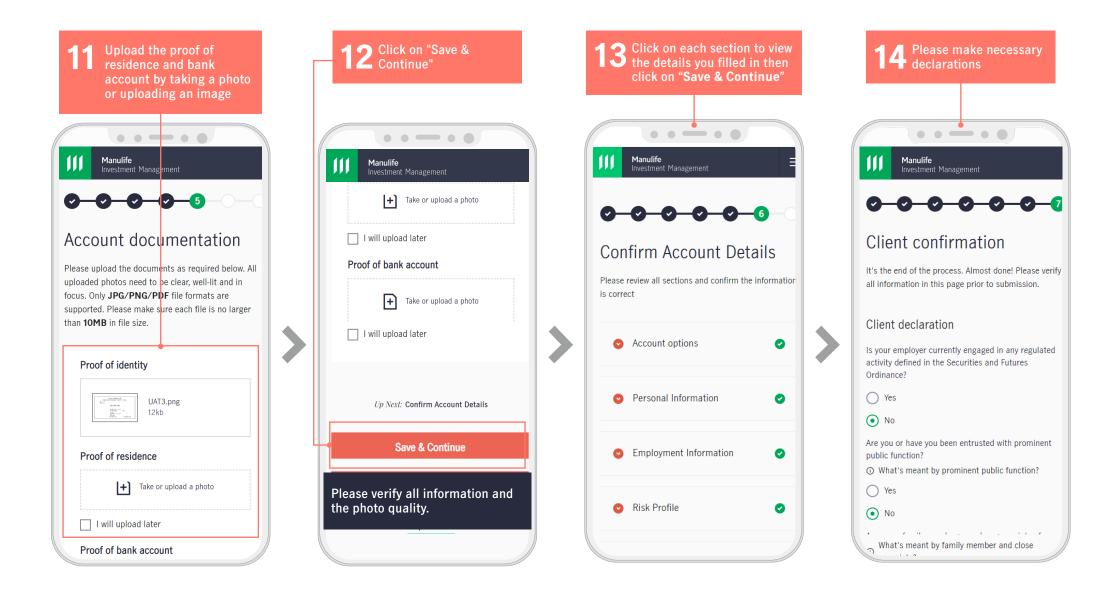

# Manulife iFunds: A Quick Guide

### How can I open a new account?

You can complete the account opening application online, which takes around 15 minutes.

Please have the following document with you:

- HKID/Passport
- Residential address proof issued in the last 3 months
- Bank account proof issued in the last 3 months

Our designated Financial Planning Manager will request to meet with you to certify the documents and complete the account opening process for you.

## Account opening

















sent to your mobile number and click "Verify" to complete the account opening process Manulife Investment Management Open an Account -X one-time passcode verification A one-time passcode (OTP) has been sent to +8525123\*\*\*\*. The OTP is valid for 90 seconds. Please ensure your mobile phone is switched on to receive the one-time passcode via SMS. Please enter your mobile one time password received Didn't get the passcode? If 90 seconds have passed, please request a new passcode by the link. Request another verification code (55)

**Enter the OTP that was** 

You are done! Your account opening application is being processed. A welcome email will be sent to the email you provided. Manulife Investment Management Your application is being processed We have received your account opening