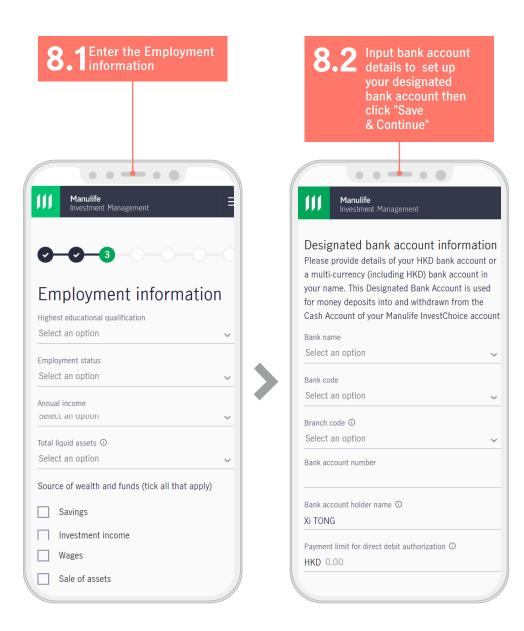

### How can I open a new account?

You can complete the account opening application online, which takes around 15 minutes.

Please have the following document with you:

- HKID/Passport
- Residential address proof issued in the last 3 months
- Bank account proof issued in the last 3 months