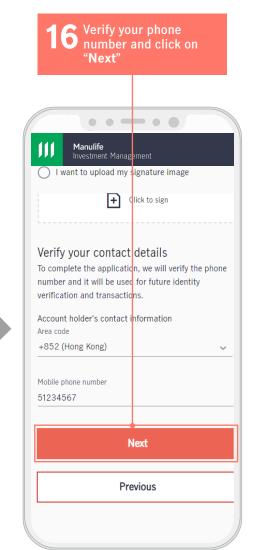

# Manulife iFunds: A Quick Guide

### How can I open a new account?

You can complete the account opening application online, which takes around 15 minutes.

Please have the following document with you:

- HKID/Passport
- Residential address proof issued in the last 3 months
- Bank account proof issued in the last 3 months

Our designated Financial Planning Manager will request to meet with you to certify the documents and complete the account opening process for you.

## Account opening

















sent to your mobile number and click "Verify" to complete the account opening process Manulife Investment Management Open an Account -X one-time passcode verification A one-time passcode (OTP) has been sent to +8525123\*\*\*\*. The OTP is valid for 90 seconds. Please ensure your mobile phone is switched on to receive the one-time passcode via SMS. Please enter your mobile one time password received Didn't get the passcode? If 90 seconds have passed, please request a new passcode by the link. Request another verification code (55)

**Enter the OTP that was** 

You are done! Your account opening application is being processed. A welcome email will be sent to the email you provided. Manulife Investment Management Your application is being processed We have received your account opening appl