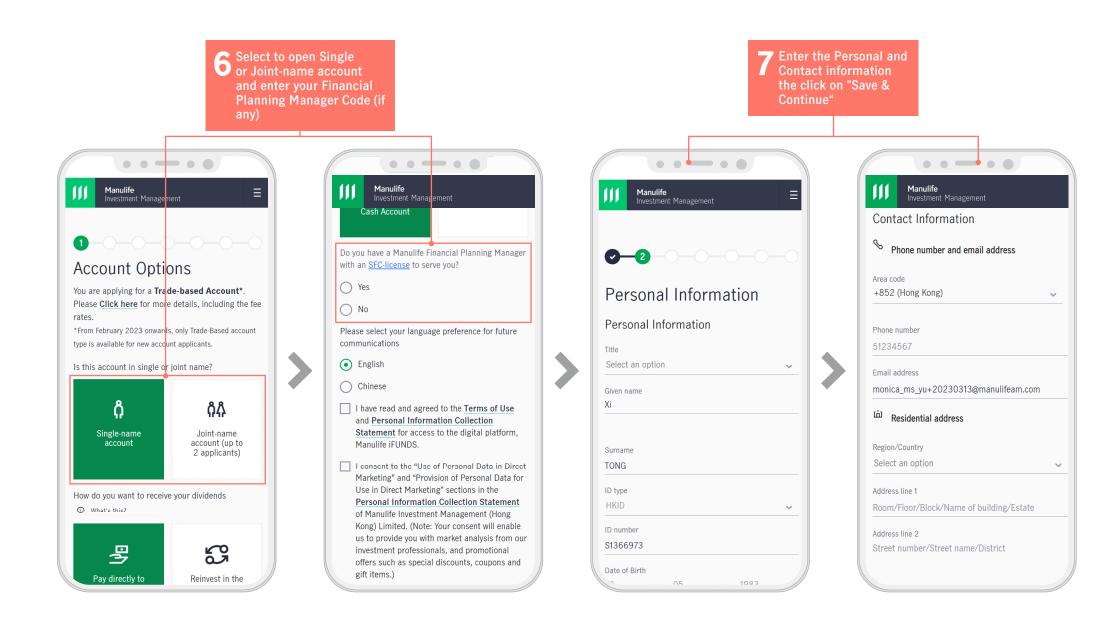

### How can I open a new account?

You can complete the account opening application online, which takes around 15 minutes.

Please have the following document with you:

- HKID/Passport
- Residential address proof issued in the last 3 months
- Bank account proof issued in the last 3 months